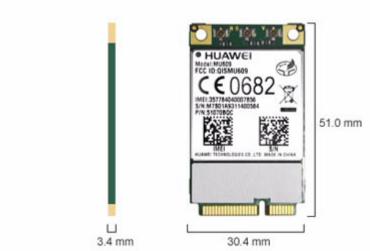

MU609 Mini PCIe is a variant of MU609 with standard Mini PCIe form factor. It is high-quality designed HSPA module which specially for industrial-grade M2M applications such as vehicle telematics, tracking, mobile payment, industrial router, safety monitor and industrial PDAs. MU609 Mini PCIe supports 14.4Mbps downlink data rate, providing data and voice service under global GSM/GPRS/EDGE/WCDMA networks. The module also include enhanced features like embedded TCP/IP stack, FOTA, STK, and Huawei enhanced AT commands.

HSPA Embedded Module HSPA/UMTS 850 / 900 / 1900 / 2100MHz HSUPA: 5.76Mbps (UL) / HSDPA: 14.4Mbps (DL) UMTS: 384kbps (DL/UL) / EDGE: 236.8kpbs (DL/UL) Windows 2000 / XP / Vista / 7 Linux, Android